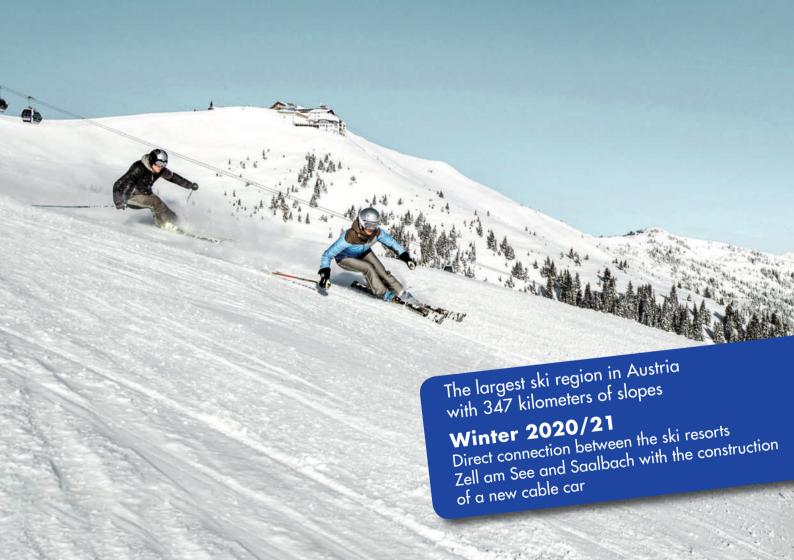

#### ... in Zell am See & Saalbach!

THE MERGER OF ZELL AM SEE AND THE SKICIRCUS SAALBACH, HINTERGLEMM, LEOGANG AND FIEBERBRUNN CREATES AUSTRIA'S BIGGEST SKI RESORT FROM WINTER 2019/20 (ONE SKI PASS & 5 MINUTES BUS RIDE): 347 PISTE KILOMETERS, 90 CABLE CARS AND LIFTS! THERE IS SOMETHING FOR EVERY SKIER FROM BEGINNER TO PRO. WITH THE CONSTRUCTION OF A NEW CABLE CAR, A DIRECT CONNECTION BETWEEN THE SKI RESORTS ZELL AM SEE AND SAALBACH WILL BE AVAILABLE AS OF 2020/21. THIS SKI RESORT WILL BE THE BIGGEST IN AUSTRIA.