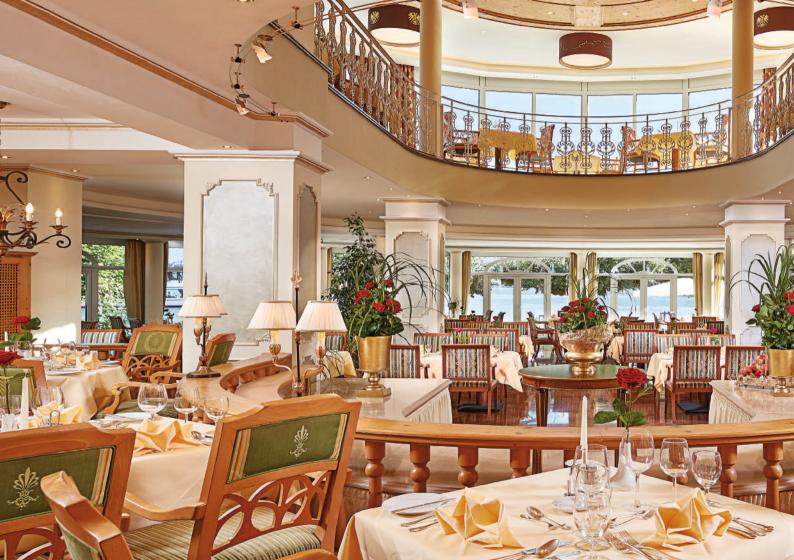

# Olegance & Comfort

"VIENNESE WALZ ATMOSPHERE" IN THE IMPERIAL CAFÉ-BAR AND IMPERIAL ELEGANCE IN THE LAKESIDE BAR WITH DIRECT LAKE ACCESS AND FANTASTIC VIEWS OF THE SURROUNDING MOUNTAINS AND LAKE ZELL. BREATHE IN AND ENJOY ...

# Live 8 Dream

COMBINE A HOLIDAY WITH LIVING. ARRIVE, FEEL GOOD AND RELAX IN THE TRADITIONAL AND LOVINGLY FURNISHED ROOMS AND SUITES WITH A COSY ATMOSPHERE AND BREATHTAKING VIEWS.