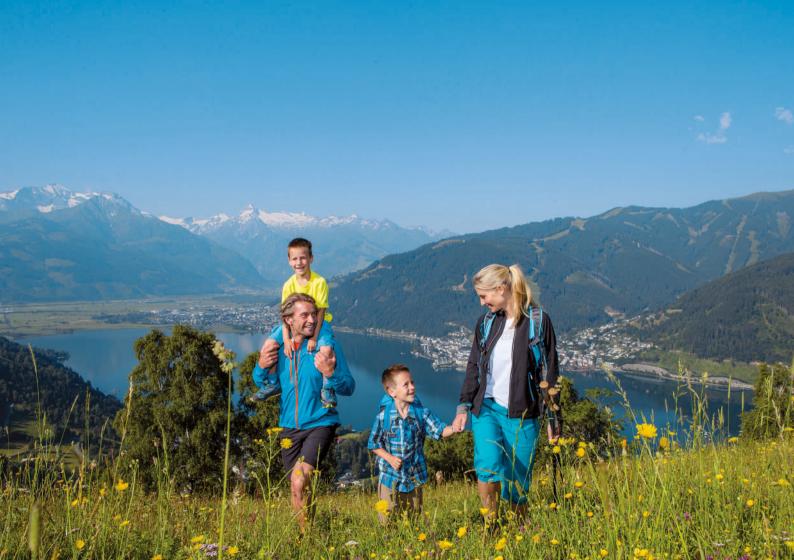

#### Octive between green & blue

SUMMER AT THE LAKE. SURFING, SAILING, SWIMMING, BATHING. ALPINE HIKING, BIKING, CYCLING. FOR GOLFERS: 135 HOLES ALONG 45 KILOMETERS. AND WORLD-FAMOUS ATTRACTIONS SUCH AS THE WATERFALLS OF KRIMML & THE GROSSGLOCKNER HIGH ALPINE ROAD.