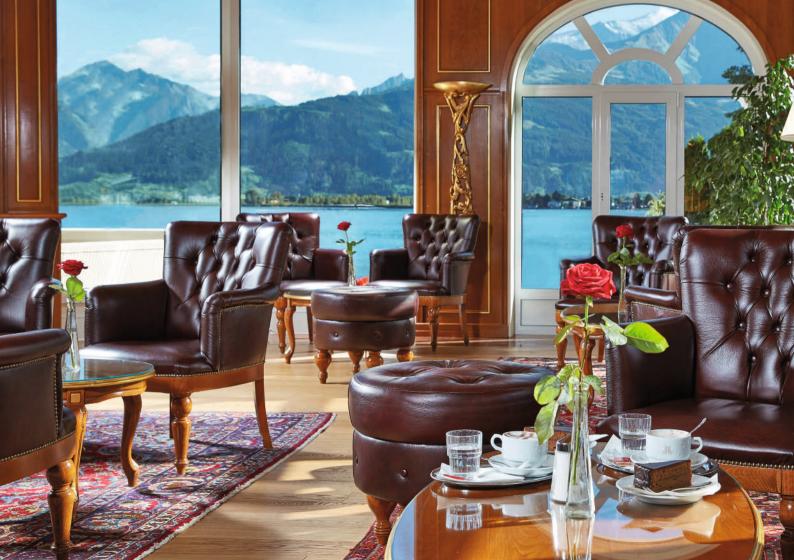

# Olegance & Comfort

"VIENNESE WALZ ATMOSPHERE" IN THE IMPERIAL CAFÉ-BAR AND IMPERIAL ELEGANCE IN THE LAKESIDE BAR WITH DIRECT LAKE ACCESS AND FANTASTIC VIEWS OF THE SURROUNDING MOUNTAINS AND LAKE ZELL. BREATHE IN AND ENJOY ...

#### Beautiful Views

A WARM WELCOME: SINGLES, COUPLES, FAMILIES AND CHILDREN ... – TO PRETTY COMFORT ROOMS, PRACTICAL FAMILY ROOMS, DELUXE SPA ROOMS WITH SAUNA OR STEAM SHOWER AND THE EMPRESS-ELISABETH-SUITE WITH A FIREPLACE. THE ZELLER LAKE AND THE SURROUNDING MOUNTAINS ARE ALWAYS IN THE VICINITY.