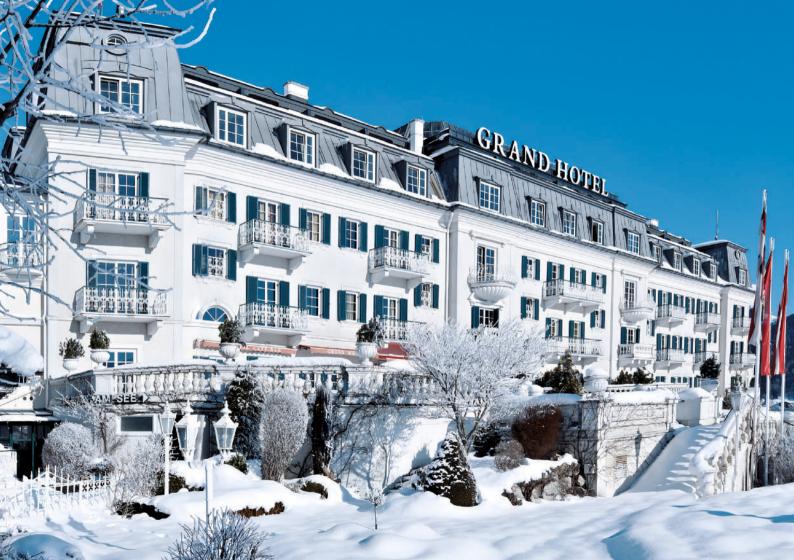

#### ... in Zell am See & Saalbach!

THE MERGER OF ZELL AM SEE AND THE SKICIRCUS SAALBACH, HINTERGLEMM, LEOGANG AND FIEBERBRUNN CREATES AUSTRIA'S BIGGEST SKI RESORT FROM WINTER 2019/20 (ONE SKI PASS & 5 MINUTES BUS RIDE): 347 PISTE KILOMETERS, 90 CABLE CARS AND LIFTS! THERE IS SOMETHING FOR EVERY SKIER FROM BEGINNER TO PRO. WITH THE CONSTRUCTION OF A NEW CABLE CAR, A DIRECT CONNECTION BETWEEN THE SKI RESORTS ZELL AM SEE AND SAALBACH WILL BE AVAILABLE AS OF 2020/21. THIS SKI RESORT WILL BE THE BIGGEST IN AUSTRIA.